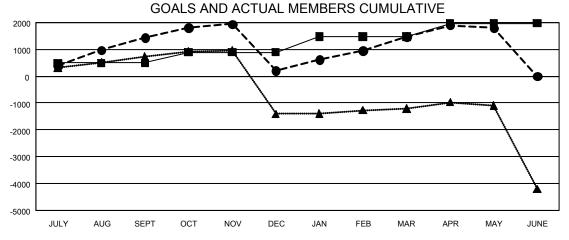

## GOALS AND ACTUAL NEW CLUBS CUMULATIVE

- •- CURRENT YEAR ACTUAL NEW CLUBS
- -- LAST YEAR ACTUAL NEW CLUBS

|   | MEMBED | GROWTH | NET   | COVI |
|---|--------|--------|-------|------|
| - | MEMBER | GROWIN | INE I | GUAL |

- •- MEMBER GROWTH ACTUAL
- ▲- LAST YEAR MEMBERSHIP ACTUAL

|          | DROPPED CLUBS: 66 |       | 916<br>MO |
|----------|-------------------|-------|-----------|
| <u> </u> | DROPPED MEMBERS   |       |           |
|          | DECEASED          | 150   | CLI       |
|          | CLUB CANCELLED    | 945   | ME        |
|          | OTHER             | 3,992 |           |
| 7        | TOTAL             | 5,087 |           |