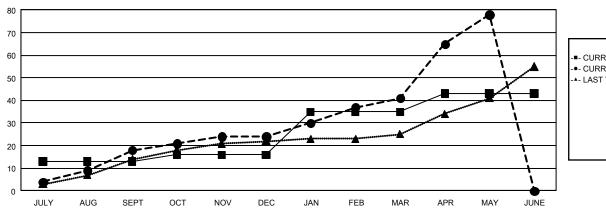

## GOALS AND ACTUAL NEW CLUBS CUMULATIVE

- •- CURRENT YEAR ACTUAL NEW CLUBS
- -- LAST YEAR ACTUAL NEW CLUBS

|   | MEMBED | GROWTH | NET   | COVI |
|---|--------|--------|-------|------|
| - | MEMBER | GROWIN | INE I | GUAL |

- •- MEMBER GROWTH ACTUAL
- ▲- LAST YEAR MEMBERSHIP ACTUAL

|          | DROPPED CLUBS: 66 |       | 916<br>MO |
|----------|-------------------|-------|-----------|
| <u> </u> | DROPPED MEMBERS   |       |           |
|          | DECEASED          | 150   | CLI       |
|          | CLUB CANCELLED    | 945   | ME        |
|          | OTHER             | 3,992 |           |
| 7        | TOTAL             | 5,087 |           |